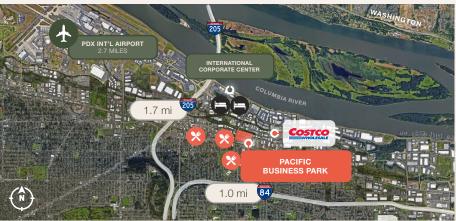

## Key Features

4,534 sq. ft. shell

938 sq. ft. office

3 dock doors 1 grade door

End cap space

18' clear height

**2.7 miles** to PDX International Airport

Convenient access to Interstates 84 and 205