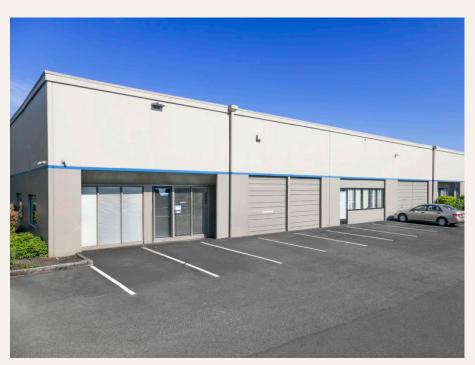

## Pacific Business Park

12670 NE Marx St, Portland, OR 97230 Building 5

© 2025 PacTrust. All information supplied herein, including but not limited to measurements, dimensions, and specifications, is deemed reliable but is not guaranteed and should be independently verified. Any reliance on the information contained herein is at the user's own risk.

## Key Features

4,534 sq. ft. shell

938 sq. ft. office

3 dock doors 1 grade door

End cap space

18' clear height

**2.7 miles** to PDX International Airport

Convenient access to Interstates 84 and 205